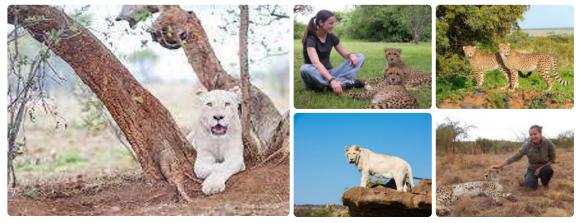

### Lion and Cheetah Sanctuary

The Lion and Cheetah Sanctuary is a truly unique venue. Play and have your photo taken with various cubs (if available) in an enclosed area – definitely a memorable experience. The park is not intended to be a game reserve, nor does it fall within the definition of a zoo. The idea is to have indigenous animals moving around as freely as possible in a natural environment, with visitors being able to come as close to them as possible, affording one the opportunity to view and photograph them at close quarters from the comfort an enclosed game viewing vehicle.