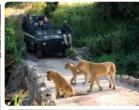

# **Luxury Safari Lodge Continued**

A morning game drive is a highlight of any safari experience, offering the opportunity to witness wildlife at their most active.

Morning game drives provide a magical start to the day, immersing you in the rhythm of the wild and offering memorable encounters with nature.

# Highlights of Morning Game Drive:

- 1. Animal Behavior: Witnessing the morning routines of animals, such as elephants bathing, lions finishing a hunt, or birds awakening and starting their day.
- 2. Sunrise: Experiencing the sunrise over the savannah is a breathtaking moment, often accompanied by the sounds of the bush coming to life.

**3. Learning:** Guides share fascinating information about the flora and fauna, making the drive educational as well as thrilling.

Morning game drives provide a magical start to the day, immersing you in the rhythm of the wild and offering memorable encounters with nature.