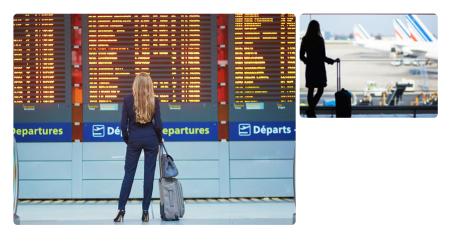

### Private transfer from JNB O.R. Tambo International Airport - \*Welcome to South Africa\*

Sawubona! A warm South African welcome to you. Upon your arrival at the beautiful O.R. Tambo International Airport following your long international flight, you will be privately transported to your luxury accommodations.

# **Domestic Return Flight to Johannesburg**

After a wonderful breakfast and possible more game drive you will be transported to the local airport for your domestic Flight to Johannesburg.

You will be transferred by your driver to your next location for your last nights stay in the country upon arrival

# Your Journey Ends: Private transfer to JNB O.R. Tambo International airport

Your journey has come to an end. Today you will be privately transferred from your hotel accommodations to JNB O.R. Tambo Int'l airport for departure. We do hope you enjoyed your stay and will return to experience more of what South Africa has to offer.