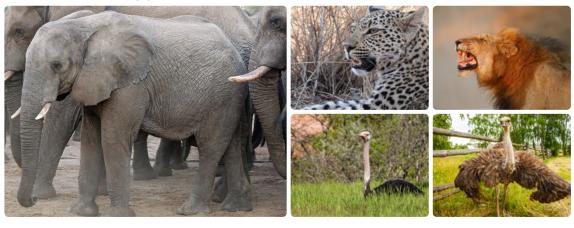

# Highlights of Morning Game Drive:

- 1. Animal Behavior: Witnessing the morning routines of animals, such as elephants bathing, lions finishing a hunt, or birds awakening and starting their day.
- 2. Sunrise: Experiencing the sunrise over the savannah is a breathtaking moment, often accompanied by the sounds of the bush coming to life.

#### Highlights of Evening Game Drive:

- **1. Sunset:** Witnessing the sunset over the African landscape is a memorable experience, with the sky often ablaze with colors.
- **2. Transition:** Observing the transition from day to night offers a unique perspective, with diurnal animals settling down and nocturnal animals becoming active.
- **3. Nocturnal Wildlife:** The opportunity to see and hear animals that are rarely encountered during the day, adding an element of mystery and excitement to the drive.